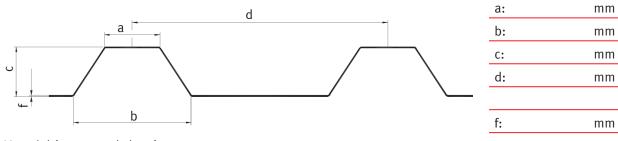

## **Sizes**

Please measure the seams of the corrugation so that we can calculate an individual offer for you. We can supply you with 2 mm thick EPDM strip for the trapezoidal shoe at an additional cost.